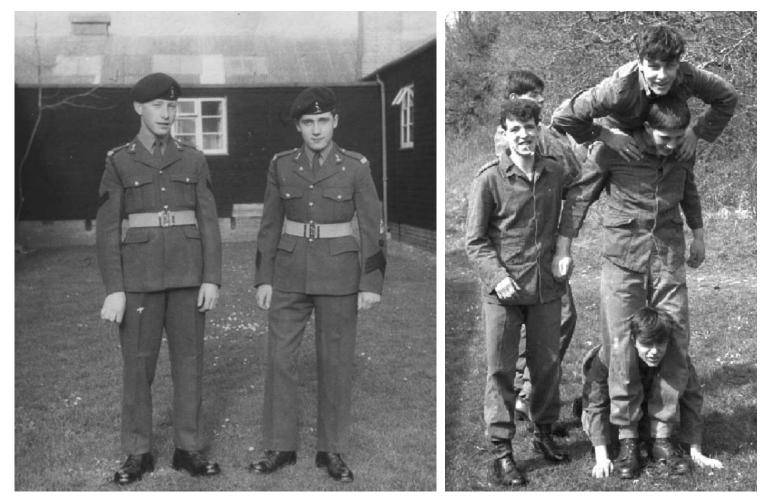

**Roger Fairfield - Pipe Major Eddie Neary** 

Glenn Harwood on top Mick Lumgair below