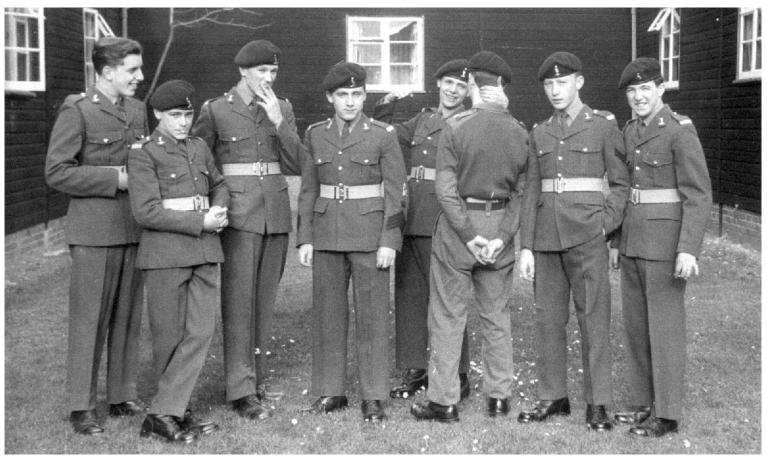

### 6 Troop Spring Term taken January 1967

## Thanks to Chris Turner for these photos

1 - 2 - 3 - JCpl Pipe Major Eddie Neary - JLCpl Mick Lumgair - 6 - JCpl Roger Fairfield - 8

1 - Roger Fairfield - Mick Lumgair - 4 - Glenn Harwood - 6 - 7 - 8 - 9 - 10 - 11 - 12 - 13 14 - Clive Higgins - Graham King - Alan 'Ringo' Starkie - 18 - 19 - 20 - Les Mitchell - 22 - 23 - 24 - 25 26 - 27 - Joe McKenzie - 29 - 30 - Geoff Coleman - 32 - 33 - 34 - 35 36 - Ted Kilpin

**Roger Fairfield - Pipe Major Eddie Neary** 

Glenn Harwood on top Mick Lumgair below